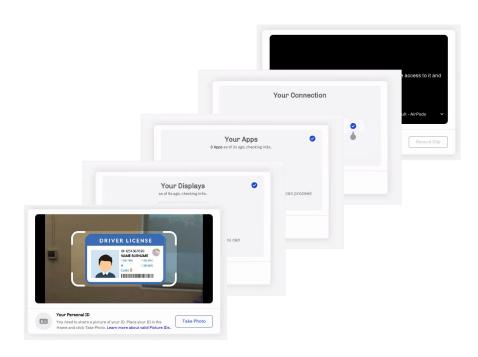

- 18. Users will be guided through a pre-flight check process before the exam:
  - Verify the candidate's hardware (mic, camera, and other requirements).
  - Verify that no disallowed applications are running.
  - Verify the candidate's identity by scanning a Photo ID.
  - Give consent for biometrics collection.