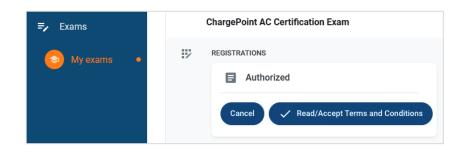

#### Navigate to the Exam

- 14. In the vertical menu, select **Exams**  $\rightarrow$  **My Exams**.
- 15. Review the Terms and Conditions. Click Accept to continue.

16. After accepting the TOCs, the Launch Exam button will become available.